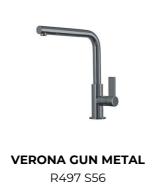

E INOX** 

A154 F00

\* only in combination with the accessory A644 F04



**CUVETTE PLASTIQUE BLANCHE** 

A153 A00



## GRILLE POR.ASSIETTES INOX mm214x379

A100 C03

\* only in combination with the accessory A644 A01



## GRILLE PORTE-ASSIETTES INOX 25x35

A100 A54

\* only in combination with the accessory A644 F04



PLANCHE DE DECOUPE CRYSTAL 23x41 CM

A631 C00



#### PLANCHE DE DECOUPE DOUBLE HDPE

A644 A01



PLANCHE DE DECOUPE DOUBLE IROKO

A644 F04



PLANCHE DE DECOUPE HDPE 27x42 CM

A657 F01



#### **CUVETTE INOX PERFOREE**

A151 F00

\* only in combination with the accessory A644 A01



## GRILLE PORTE-ASSIETTES INOX 250x425

A100 B01



## KIT RÂPES ET PLANCHE DE DECOUPE HDPE

A159 A01

\* only in combination with the accessory A644 A01



#### **RECOMMENDED PAIRINGS**





### **OPTIONAL AUTOMATIC WASTE FITTINGS**



VIDAGE FADE PUSH GUN METAL A407 A20