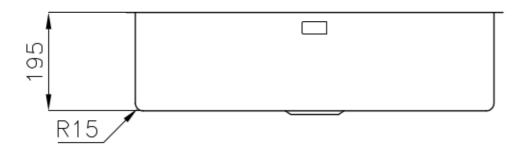

#### **DETAILS**

| Coloring               | Gun Metal                                                       |
|------------------------|-----------------------------------------------------------------|
| Edge/Installation Type | Undermount                                                      |
| Finish                 | PVD                                                             |
| Material               | AISI 304 stainless steel                                        |
| Texture                | Fumé                                                            |
| Base                   | 80 cm                                                           |
| Dimensions             | 750 x 440 mm                                                    |
| Standard fittings      | Fixing hooks, gasket, drain, overflow and siphon, boxed packing |
| Mixer holes            | No standard holes                                               |

| Built-in hole             | View technical data sheet                                                                                                                                                                                                                                                                                                                      |
|---------------------------|------------------------------------------------------------------------------------------------------------------------------------------------------------------------------------------------------------------------------------------------------------------------------------------------------------------------------------------------|
| Drainer                   | No                                                                                                                                                                                                                                                                                                                                             |
| Width                     | 75 cm                                                                                                                                                                                                                                                                                                                                          |
| Bowl dimension            | 710 x 400 mm                                                                                                                                                                                                                                                                                                                                   |
| Number of bowls           | 1 bowl                                                                                                                                                                                                                                                                                                                                         |
| Waste fitting             | 3,5" drain                                                                                                                                                                                                                                                                                                                                     |
| FEATURES                  |                                                                                                                                                                                                                                                                                                                                                |
| Basket 3,5" waste fitting | The drain is equipped with a large 3.5" drain, with the practical basket cap that prevents the discharge of solid parts.                                                                                                                                                                                                                       |
| Gun Metal                 | The Gun Metal finish is obtained by treating steel with a physical process called PVD (Phisical Vacuum Deposition) which deposits particles of noble metals on the surface. The result is a unique and refined aesthetic effect, and an improvement of the mechanical properties of the steel which is more resistant to impact and scratches. |
| High thickness            | Imm thick steel. A significant thickness, which guarantees the maximum sturdiness and durability.                                                                                                                                                                                                                                              |
| Perimetral overflow       | The overflow is always a security on the Foster sinks that prevents the overflow of water in case of oversights. The perimeter drain solution improves aesthetics thanks to its square and essential shape.                                                                                                                                    |
| Small radius              | Bowls with squared shapes with a modern design and an increased capacity, for a minimal aesthetics connected with an extreme practicity.                                                                                                                                                                                                       |