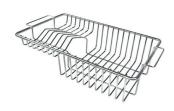

|

## **TECHNICAL DATA**

# Foster ==









Cut out size Dimensioni per foratura top

#### **OPTIONAL ACCESSORIES**

## Foster ==



**CUVETTE PERFOREE INOX** 

A154 F00

\* only in combination with the accessory A644 F04



**CUVETTE PLASTIQUE BLANCHE** 

A153 A00



## GRILLE POR.ASSIETTES INOX mm214x379

A100 C03

\* only in combination with the accessory A644 A01



## GRILLE PORTE-ASSIETTES INOX 25x35

A100 A54

\* only in combination with the accessory A644 F04



PLANCHE DE DECOUPE CRYSTAL 23x41 CM

A631 C00



#### PLANCHE DE DECOUPE DOUBLE HDPE

A644 A01



PLANCHE DE DECOUPE DOUBLE IROKO

A644 F04



PLANCHE DE DECOUPE HDPE 27x42 CM

A657 F01



#### **CUVETTE INOX PERFOREE**

A151 F00

\* only in combination with the accessory A644 A01



## GRILLE PORTE-ASSIETTES INOX 250x425

A100 B01



## KIT RÂPES ET PLANCHE DE DECOUPE HDPE

A159 A01

\* only in combination with the accessory A644 A01



#### **RECOMMENDED PAIRINGS**





### **OPTIONAL AUTOMATIC WASTE FITTINGS**



VIDAGE FADE PUSH GUN METAL A407 A20