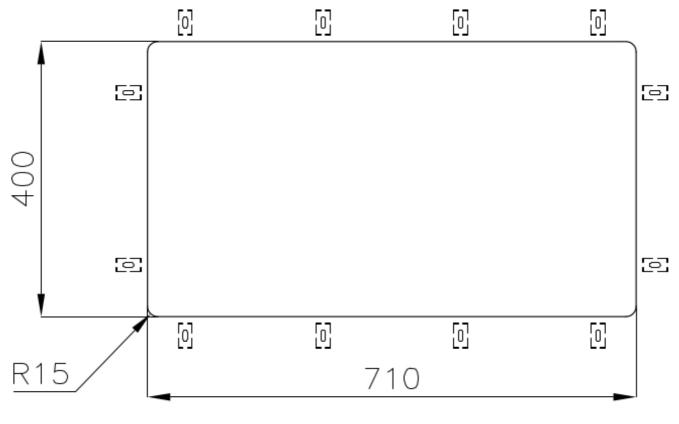

|
| Perimetral overflow       | The overflow is always a security on the Foster sinks that prevents the overflow of water in case of oversights. The perimeter drain solution improves aesthetics thanks to its square and essential shape.                                                                                                                                    |
| Small radius              | Bowls with squared shapes with a modern design and an increased capacity, for a minimal aesthetics connected with an extreme practicity.                                                                                                                                                                                                       |

## **TECHNICAL DATA**

# Foster ==









Cut out size Dimensioni per foratura top

#### **OPTIONAL ACCESSORIES**

## Foster ==



**CUVETTE PERFOREE INOX** 

A154 F00

\* only in combination with the accessory A644 F04



**CUVETTE PLASTIQUE BLANCHE** 

A153 A00



## GRILLE POR.ASSIETTES INOX mm214x379

A100 C03

\* only in combination with the accessory A644 A01



## GRILLE PORTE-ASSIETTES INOX 25x35

A100 A54

\* only in combination with the accessory A644 F04



PLANCHE DE DECOUPE CRYSTAL 23x41 CM

A631 C00



#### PLANCHE DE DECOUPE DOUBLE HDPE

A644 A01



PLANCHE DE DECOUPE DOUBLE IROKO

A644 F04



PLANCHE DE DECOUPE HDPE 27x42 CM

A657 F01



#### **CUVETTE INOX PERFOREE**

A151 F00

\* only in combination with the accessory A644 A01



## GRILLE PORTE-ASSIETTES INOX 250x425

A100 B01



## KIT RÂPES ET PLANCHE DE DEC