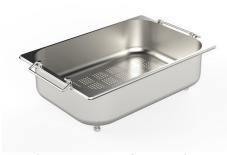

## Foster ==

**CUVETTE PERFOREE INOX** 

A154 F00

\* only in combination with the accessory A644 F04

**CUVETTE PLASTIQUE BLANCHE** 

A153 A00