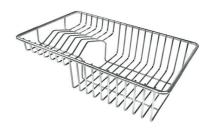

its square and essential shape.                                                                                                                                    |
| Small radius              | Bowls with squared shapes with a modern design and an increased capacity, for a minimal aesthetics connected with an extreme practicity.                                                                                                                                                                                                       |

## **TECHNICAL DATA**

# Foster ==









Cut out size Dimensioni per foratura top

#### **OPTIONAL ACCESSORIES**

## Foster ==



**CUVETTE PERFOREE INOX** 

A154 F00

\* only in combination with the accessory A644 F04



**CUVETTE PLASTIQUE BLANCHE** 

A153 A00



## GRILLE POR.ASSIETTES INOX mm214x379

A100 C03

\* only in combination with the accessory A644 A01



## GRILLE PORTE-ASSIETTES INOX 25x35

A100 A54

\* only in combination with the accessory A644 F04



PLANCHE DE DECOUPE CRYSTAL 23x41 CM

A631 C00



#### PLANCHE DE DECOUPE DOUBLE HDPE

A644 A01



PLANCHE DE DECOUPE DOUBLE IROKO

A644 F04



PLANCHE DE DECOUPE HDPE 27x42 CM

A657 F01



#### **CUVETTE INOX PERFOREE**

A151 F00

\* only in combination with the accessory A644 A01



## GRILLE PORTE-ASSIETTES INOX 250x425

A100 B01



## KIT RÂPES ET PLANCHE DE DECOUPE HDPE

A159 A01

\* only in combination with the accessory A644 A01



#### **RECOMMENDED PAIRINGS**





### **OPTIONAL AUTOMATIC WASTE FITTINGS**



VIDAGE FADE PUSH GUN METAL A407 A20