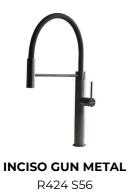

REE INOX** 

A154 F00

\* only in combination with the accessory A644 F04



**CUVETTE PLASTIQUE BLANCHE** 

A153 A00



## GRILLE POR.ASSIETTES INOX mm214x379

A100 C03

\* only in combination with the accessory A644 A01



## GRILLE PORTE-ASSIETTES INOX 25x35

A100 A54

\* only in combination with the accessory A644 F04



PLANCHE DE DECOUPE CRYSTAL 23x41 CM

A631 C00



#### PLANCHE DE DECOUPE DOUBLE HDPE

A644 A01



PLANCHE DE DECOUPE DOUBLE IROKO

A644 F04



PLANCHE DE DECOUPE HDPE 27x42 CM

A657 F01



#### **CUVETTE INOX PERFOREE**

A151 F00

\* only in combination with the accessory A644 A01



## GRILLE PORTE-ASSIETTES INOX 250x425

A100 B01



## KIT RÂPES ET PLANCHE DE DECOUPE HDPE

A159 A01

\* only in combination with the accessory A644 A01



#### **RECOMMENDED PAIRINGS**





### **OPTIONAL AUTOMATIC WASTE FITTINGS**



VIDAGE FADE PUSH GUN METAL A407 A20