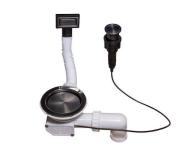

ith the accessory A644 F04



**CUVETTE PLASTIQUE BLANCHE** 

A153 A00



## GRILLE POR.ASSIETTES INOX mm214x379

A100 C03

\* only in combination with the accessory A644 A01



## GRILLE PORTE-ASSIETTES INOX 25x35

A100 A54

\* only in combination with the accessory A644 F04



PLANCHE DE DECOUPE CRYSTAL 23x41 CM

A631 C00



#### PLANCHE DE DECOUPE DOUBLE HDPE

A644 A01



PLANCHE DE DECOUPE DOUBLE IROKO

A644 F04



PLANCHE DE DECOUPE HDPE 27x42 CM

A657 F01



#### **CUVETTE INOX PERFOREE**

A151 F00

\* only in combination with the accessory A644 A01



## GRILLE PORTE-ASSIETTES INOX 250x425

A100 B01



## KIT RÂPES ET PLANCHE DE DECOUPE HDPE

A159 A01

\* only in combination with the accessory A644 A01



#### **RECOMMENDED PAIRINGS**





### **OPTIONAL AUTOMATIC WASTE FITTINGS**



VIDAGE FADE PUSH GUN METAL A407 A20