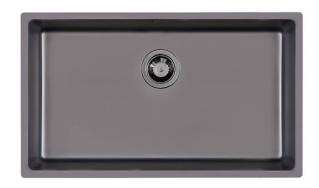

## UNIKA 710 FUME GUN METAL SOUS PLAN

Kitchen Sinks

Code: S157 S56

CUVE UNIKA 71X40 CM SOUS-PLAN GUN METAL

#### **DETAILS**

| Coloring               | Gun Metal                                                       |
|------------------------|-----------------------------------------------------------------|
| Edge/Installation Type | Undermount                                                      |
| Finish                 | PVD                                                             |
| Material               | AISI 304 stainless steel                                        |
| Texture                | Fumé                                                            |
| Base                   | 80 cm                                                           |
| Dimensions             | 750 x 440 mm                                                    |
| Standard fittings      | Fixing hooks, gasket, drain, overflow and siphon, boxed packing |
| Mixer holes            | No standard holes                                               |