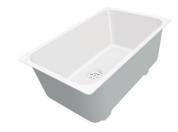

## Foster ==

**CUVETTE PERFOREE INOX** 

A154 F00

\* only in combination with the accessory A644 F04

**CUVETTE PLASTIQUE BLANCHE** 

A153 A00