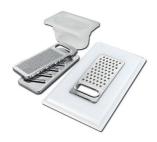

## KIT RÂPES ET PLANCHE DE DECOUPE HDPE

A159 A01

\* only in combination with the accessory A644 A01