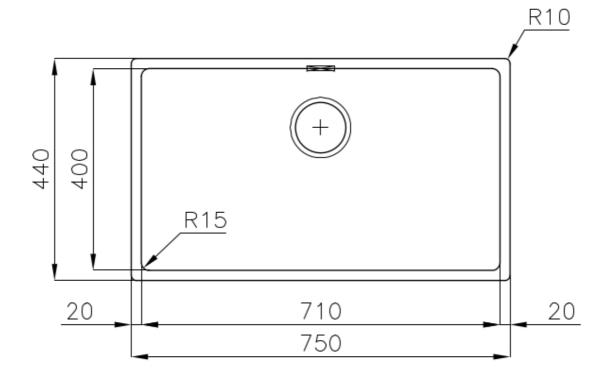

#### **DETAILS**

| Coloring               | Gun Metal                                                       |
|------------------------|-----------------------------------------------------------------|
| Edge/Installation Type | Undermount                                                      |
| Finish                 | PVD                                                             |
| Material               | AISI 304 stainless steel                                        |
| Texture                | Fumé                                                            |
| Base                   | 80 cm                                                           |
| Dimensions             | 750 x 440 mm                                                    |
| Standard fittings      | Fixing hooks, gasket, drain, overflow and siphon, boxed packing |
| Mixer holes            | No standard holes                                               |

| Built-in hole             | View technical data sheet                                                                                                                                                                                                                                                                                                                      |
|---------------------------|------------------------------------------------------------------------------------------------------------------------------------------------------------------------------------------------------------------------------------------------------------------------------------------------------------------------------------------------|
| Drainer                   | No                                                                                                                                                                                                                                                                                                                                             |
| Width                     | 75 cm                                                                                                                                                                                                                                                                                                                                          |
| Bowl dimension            | 710 x 400 mm                                                                                                                                                                                                                                                                                                                                   |
| Number of bowls           | 1 bowl                                                                                                                                                                                                                                                                                                                                         |
| Waste fitting             | 3,5" drain                                                                                                                                                                                                                                                                                                                                     |
| FEATURES                  |                                                                                                                                                                                                                                                                                                                                                |
| Basket 3,5" waste fitting | The drain is equipped with a large 3.5" drain, with the practical basket cap that prevents the discharge of solid parts.                                                                                                                                                                                                                       |
| Gun Metal                 | The Gun Metal finish is obtained by treating steel with a physical process called PVD (Phisical Vacuum Deposition) which deposits particles of noble metals on the surface. The result is a unique and refined aesthetic effect, and an improvement of the mechanical properties of the steel which is more resistant to impact and scratches. |
| High thickness            | Imm thick steel. A significant thickness, which guarantees the maximum sturdiness and durability.                                                                                                                                                                                                                                              |
| Perimetral overflow       | The overflow is always a security on the Foster sinks that prevents the overflow of water in case of oversights. The perimeter drain solution improves aesthetics thanks to its square and essential shape.                                                                                                                                    |
| Small radius              | Bowls with squared shapes with a modern design and an increased capacity, for a minimal aesthetics connected with an extreme practicity.                                                                                                                                                                                                       |