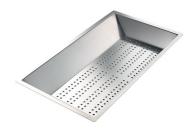

## Foster ==

**CUVETTE PERFOREE INOX** 

A154 F00

\* only in combination with the accessory A644 F04

**CUVETTE PLASTIQUE BLANCHE** 

A153 A00