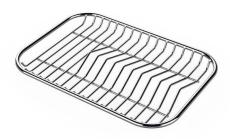

## GRILLE POR.ASSIETTES INOX mm214x379

A100 C03

\* only in combination with the accessory A644 A01